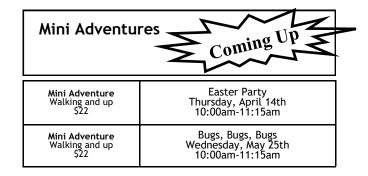

|              |     | 5:00  |     |       |       |
| Little Ninja<br>5 - 7yrs old<br>1 hr/wk<br>\$256/11 wks                         |      | 5:00<br>6:45 |     | 6:00  |     | 10:45 | 9:30  |
| Parkour<br>8 yrs and older<br>1 hr/wk<br>\$256/ 11 wks                          |      |              |     | 7:15  |     | 9:30  |       |
| Acrobatics Gymnastics<br>Lv 1-3<br>7 yrs and older<br>1.5 hr/wk<br>\$303/11 wks |      |              |     |       |     |       | 12:00 |

### Spring Break Day Camps

Need something to keep your children entertained during the spring break? There are options to sign up for full or half days!

Spring Break: April 18th-22nd

Ages: 3yrs -5 yrs, 6yrs - 12yrs

Cost: Half Day - \$43 + GST /day (9 AM-12PM) or (1 PM-4 PM) Full Day - \$66 + GST/day (9 AM-4 PM)



### School Age Gymnastics and Trampoline Spring 2022 - 11 week session 6 to 16 years

|                                                                                                                                                                                                                                                                                           | Mon          | Tues         | Wod          | Thurs | Fri | Sat            | Sun            |
|-------------------------------------------------------------------------------------------------------------------------------------------------------------------------------------------------------------------------------------------------------------------------------------------|--------------|--------------|--------------|---